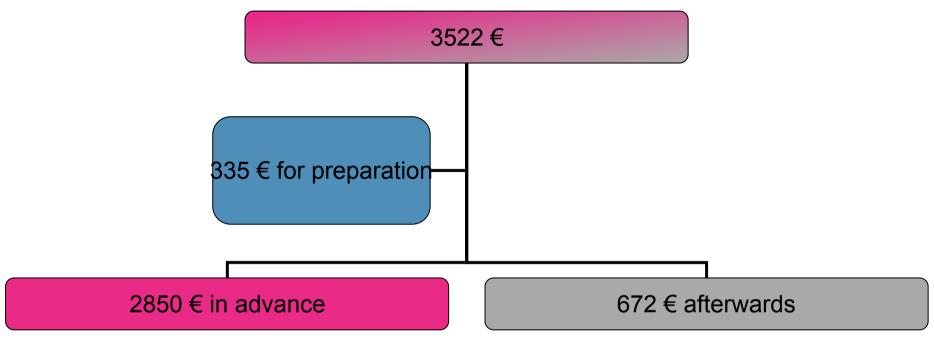

## Money, Money, Money

- £ 300 £ 500 Accomodation
- £ 106 £ 151,3 Oyster Card
- £ 100 £ 150 Food

. . .