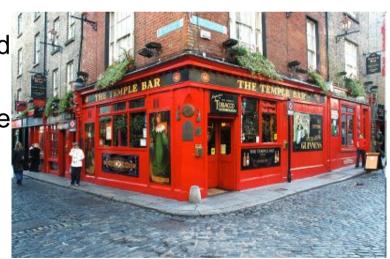

### Dublin

- Duration: 1:15 (plane)
- Costs: from 40 pounds return (plane)
- Sights:
  - St. Patrick's Cathedral
  - Dublin Castle
  - Ha'Penny Brid
  - Temple Bar
  - Trinity College
  - • • •