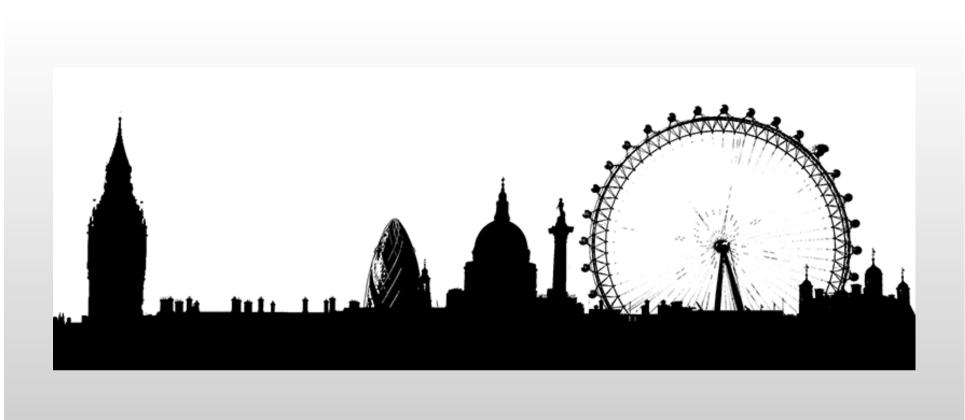

### London

- Capital of England and the United Kingdom
- located at the Thames in Great Britain
- official population: 7,556,900 (2007)
- area: 1,572.1 km<sup>2</sup>

- languages: more than 300 within its boundaries, official language is English
- famous sights: Tower of London, Tower Bridge, Big Ben, Westminster Abbey, Buckingham Palace, Trafalgar Square, The Gherkin, Piccadilly