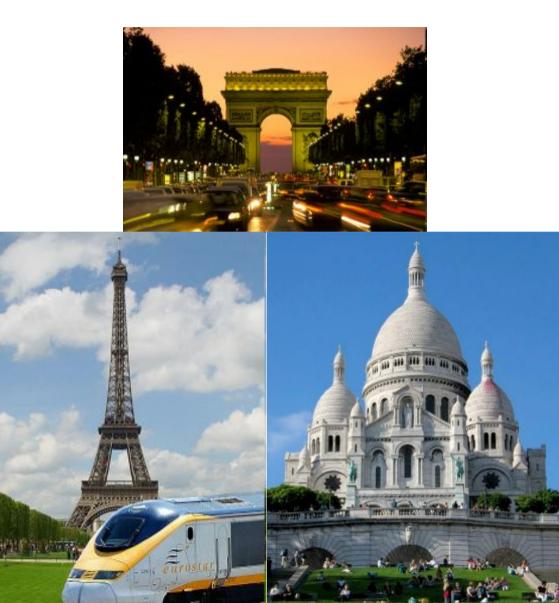

### **Paris, France**

- Duration: 2:10 (Eurostar)
- Costs: from 70€ return
- Sights:
  - Eiffel Tower
  - Sacre Coeur
  - Champs Élysées
  - Arc de Triomphe
  - Seine River

• • • • •