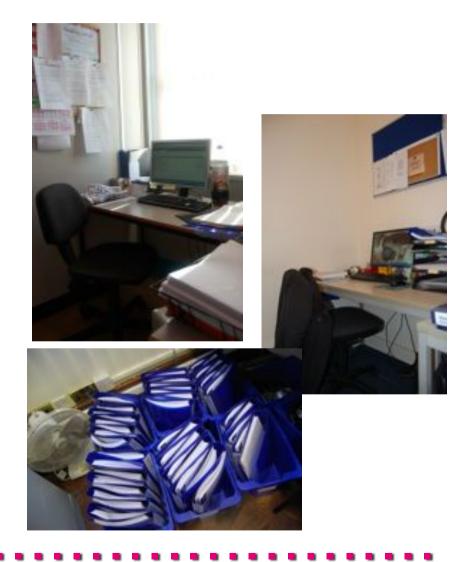

### My Tasks

- Research
- Expanding Excel tables
- Creating and sending payment sleeves and cheques
- Sending emails to the staff and students
- Creating coursebooks
- Booking rooms, beamer and laptops
- Registering students at a online platform
- Creating and invigilating exams
- Filing invoices
- Creating group trays
- Dealing with the out-tray
- Preparing classrooms
- Preparing catering for farewells, birthdays and meetings
- Working at the reception.

#### **Pictures**