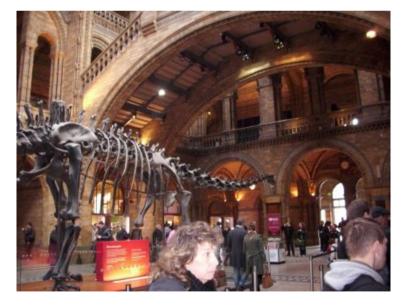

### **Natural History Museum**

closest tube station: South Kensington

30.10.2011 28

Contains 5 main collections:

- Botany
- Entomology
- Mineralogy
- Palaeontology
- Zoology