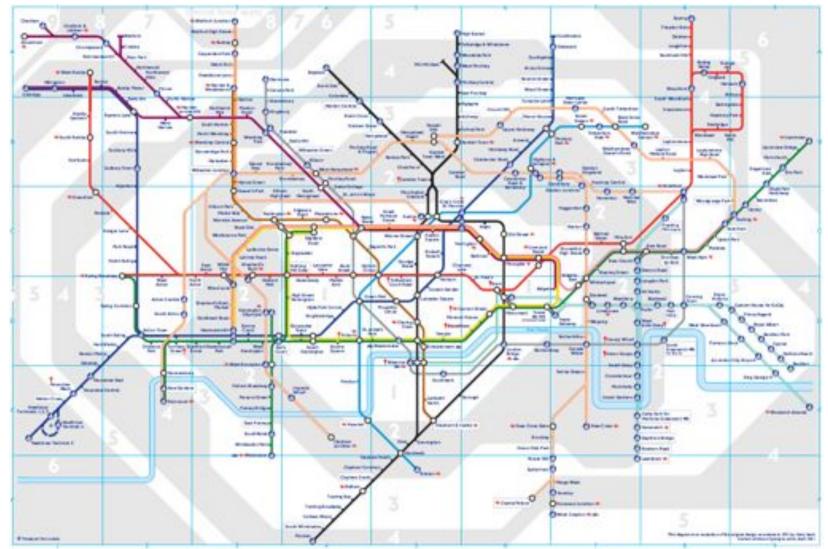

### London

### 18. Januar - 21. April 2011





### Agenda

- 1. General Information
- 2. Work Placements
  - European College of Business and Management
  - STA Travel
  - Regent London
  - Central School of English
- 3. Leisure Time
  - In London
  - Outside London



### London

- Capital of England and the United Kingdom
- located at the Thames in Great Britain
- official population: 7,556,900 (2007)
- area: 1,572.1 km<sup>2</sup>



- languages: more than 300 within its boundaries, official language is English
- famous sights: Tower of London, Tower Bridge, Big Ben, Westminster Abbey, Buckingham Palace, Trafalgar Square, The Gherkin, Piccadilly

Circu









### **Transport for London (TFL)**





## Money, Money, Money



- £ 300 £ 500 Accomodation
- £ 106 £ 151,3 Oyster Card
- £ 100 £ 150 Food

. . .



### **Our Accommodation**

- In zone 4
- Borough of Greenwich
- In Plumstead, 92 Griffin Road
- Everyone had an own bedroom
- Big kitchen with a door to the gat
- Two toilets; one bathroom



















# **European College of Business and Management**



8

## **European College of Business and Management**

- offers Business English courses for 3 weeks and Bachelor and Master courses

- staff consists of aprox. 12 employees including teachers
- also part-time teachers



### **Location**





### My Tasks

- Research
- Expanding Excel tables
- Creating and sending payment sleeves and cheques
- Sending emails to the staff and students
- Creating coursebooks
- Booking room