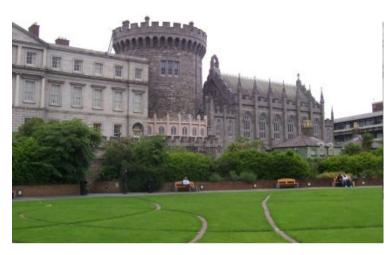

### Dublin

- Duration: 1:15 (plane)
- Costs: from 40 pounds return (plane)
- Sights:
  - St. Patrick's Cathedral
  - Dublin Castle
  - Ha'Penny Brid
  - Temple Bar
  - Trinity College
  - • • •