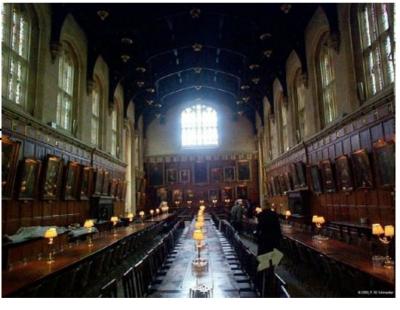

### **The University Cities**

- Cambridge
  - Duration: 1:20
  - Costs: from 21 pounds return (train)
  - Sights: Colleges (King's, Trinity, St John's
- Oxford
  - Duration: 1:00
  - Costs: from 8 pounds return (train)
  - Sights: Christ Church College (Harry F University Church