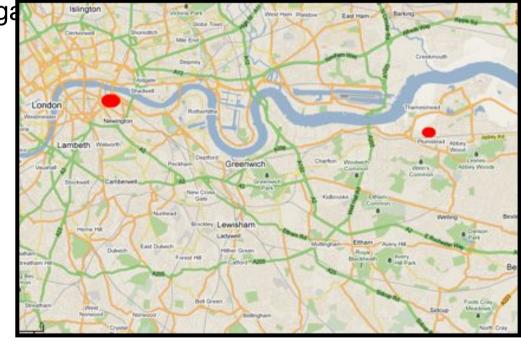

### **Our Accommodation**

- In zone 4
- Borough of Greenwich
- In Plumstead, 92 Griffin Road
- Everyone had an own bedroom
- Big kitchen with a door to the gat
- Two toilets; one bathroom