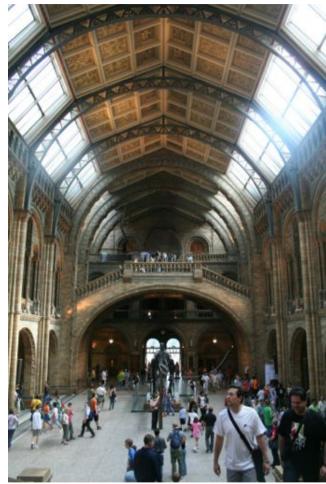

### **Natural History Museum**

closest tube station: South Kensington

30.10.2011 28

Contains 5 main collections:

- Botany
- Entomology
- Mineralogy
- Palaeontology
- Zoology