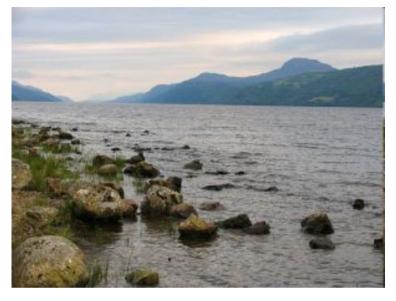

### **Scotland**

- Duration (Edinburgh): 1:20 (plane) or 4:50 (train)
- Costs: from 50 pounds return (plane) or 80 pounds return (train)
- Sights:
  - Edinburgh
  - Highlands
  - Isle of Skye
  - Inverness
  - Loch Ness
  - Many more.....

### **Impressions of Scotland**