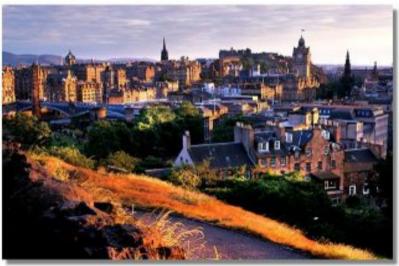

### London

- Capital of England and the United Kingdom
- located at the Thames in Great Britain
- official population: 7,556,900 (2007)
- area: 1,572.1 km<sup>2</sup>

- languages: more than 300 within its boundaries, official language is English
- famous sights: Tower of London, Tower Bridge, Big Ben, Westminster Abbey, Buckingham Palace, Trafalgar Square, The Gherkin, Piccadilly