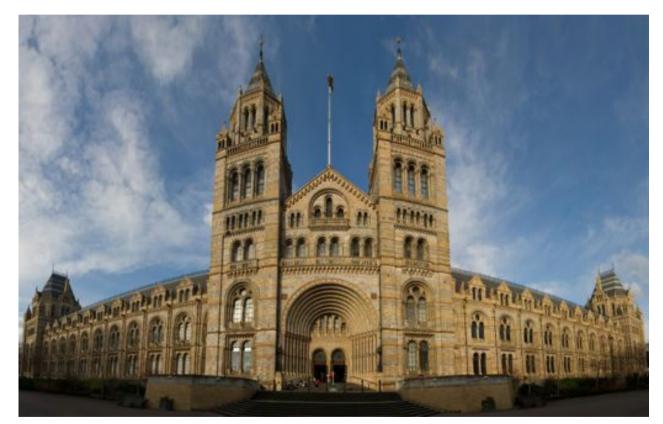

### **Natural History Museum**

closest tube station: South Kensington

30.10.2011 28

Contains 5 main collections:

- Botany
- Entomology
- Mineralogy
- Palaeontology
- Zoology